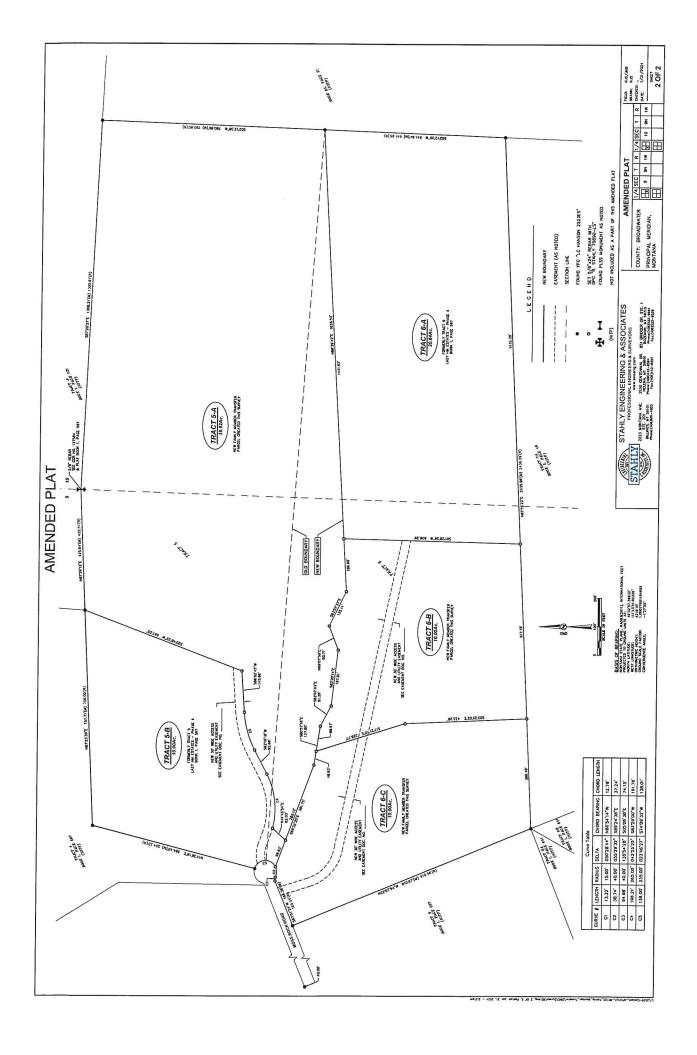

#### Amended Plat of the River View Estates Phase B Certificate of Survey No. \_\_\_\_\_: To Create Tracts for Members of the Immediate Family Situated in part of the S 1/2 of Section 36, Township 7 North, Range 1 East, and part of the N 1/2 of Section 1, Township 6 North, Range 1 East, P.M.M., Broadwater County, Montana Landowner: Mark OV. Wood Legal Description: Tract D A Tract of Land being part of Lot 1-B 2 of the River View Estates Phase B Subdivision filed in Book 2 of Plats, Page 184, situated in part of the South 1/2 of Section 36, Township 7 North, Range 1 East, and part of the North 1/2 of Section 1. Township 6 North, Range 1 East, P.M.M., Broadwater County, Montana being more particularly described as follows: Commencing at a point in the centerline of River Road from which the South 1/4 corner of said Section 36 bears \$89'09'29'' wa distance of 40.06', said corner also being the Southeast corner of herein described tract of land and Point of Beginning: Thence leaving said centerline 575'34''!". (Iv a distance of 22.07.66' feet; Thence North-17''. (In the County of Section 1) of the County of Date: November 11, 2023 Am Lot 1-B 2 A Tract of Land being part of Lot 1-B 2 of the River View Estates Phase B Subdivision filed in Book 2 of Plats, Page 184, situated in part of the South 1/2 of Section 36, Township 7 North, Range 1 East, and part of the North 1/2 of Section 1, Township 6 North, Range 1 East, P.M.M., Broadwater County, Montana being more particularly described as follows: Commencing at a point in the centerline of River Road from which the South 1/2 norther of Sead Sergiography a distance of 30.08 for the Point of Beginning: Thence along said centerline 1551\*141\*12, a distance of 775.00 feet; Thence Sergios 130\*2, the state of 40.08 for the Point of Beginning: Thence along said centerline 1551\*141\*12, a distance of 30.07 feet; Thence Sergios 133\*2, the state of 30.00 feet to the centerline of Travic Road; Thence along said centerline 1551\*141\*12, a distance of 30.07 feet to the beginning of a non-tangent curve to the right having a radius of 272.00 feet (brind bears N7\*581\*12\*12.65 feet); Thence along said centerline 164\*270\*7E, a distance of 55.87 feet; thence along a 783.37 feet radius curve to the left (chord bears N9\*1038\*E 207.96 feet) having an arc length of 208.38 feet; Thence Rol\*270\*20\*E, of a distance of 55.94 feet; Thence Sergios 165\*20\*0\*E, a distance of 55.94 feet; Thence Sergios 165\*20\*0\*E, a distance of 55.94 feet; Thence Sergios 165\*20\*0\*E, a distance of 55.94 feet; Thence 167\*50\*0\*E, of a distance of 75.90 feet; of the 100\*20\*0\*E, a distance of 75.90 feet; of the 100\*20\*0\*E, a distance of 75.90 feet; thence 100\*20\*0\*E, a distance of 75.90 feet; of the 100\*20\*0\*E, a distance of 75.90 feet; thence 100\*20\* Lot 1-B 1 Landowner's Certification: I hereby certify the purpose of this division of land is to Transfer Parcel shown as Tract D on this Certificate of Survey N89°09'29"E Tract D To: Elizabeth Wood Relationship: Wife N75°34'11"E S 83° 25' 00° E 59.49' N 9° 10' 38° E LC=207.96' R=785.37' S 13° 37' 24" E 164.35' ุ Tract⊅ T=104.91' D=15°12'59" POB Tract D & N 16° 47' 07" E 55.87' No Bulid S 1/4 Corner Section 36 T. 7 N., R. 1 E. Found 3" BLM N 7° 58' 34" E N 7° 58' 34" E LC=72.65' R=237.20' A=72.94' T=36.76' D=17°37'07" Non-Tangent Section 1 .... T. 6 N., R. 1 E. Found 2\* GLO Brass Cap I certify this is the only gift or sale I have made to the aforementioned immediate family member in the County of Broadwater for the purposes of this exemption. Furthermore, I certify I am entitled to use this exemption and am in compliance with all conditions imposed by law and regulation on the use of this exemption. Therefore, this division of land is exempt from review as a subdivision pursuant to Section 76-3-207(1)(b) and 76-3-207(2)(b), M.C.A. Am Lot 1-B 2 Sanitation Exemption for Amended Lot 1-B 2 and Tract D According to Section 17.36.695 (2)(b) ARM: (2) The reviewing authority may exclude the following parcels created by divisions of land from review under Title 76, chapter 4, part 1, MCA, unless the exclusion is used to evade the provisions of that part: (b) a parcel that has a previous approval issued under Title 76, chapter 4, part 1, MCA, it: (i) no facilities other than those previously approved exist or will be constructed on the parcel; and (ii) the division of land will not cause approved facilities to deviate from the conditions of approval, in violation of 76-h-130, MCA 12.20 Acres Lot 1-B 2 Plat 2,184 No Bulid Zone Landowner: \_ Mark Wood This instrument was signed or acknowledged before me on Lot 1-B 3 Notary Signature Certificate of Examination BEARING DISTANCE N43°58'43°E 91.98 Reviewed for errors and omissions in calculations and drafting this the \_\_\_\_day of \_\_\_ 20\_\_\_ pursuant to Section 76-3-611(2)(a), MCA. No Eulid N77°55'48"E 227.63 S22°07'40"E 296.04 Montana Registration No. Certificate of Surveyor: Basis of Bearing: River View Estates Phase B, filed in Bk. 2 of Plats; Pg. 184 Certificate of Treasurer LEGEND through\_ Tax ID #\_ Dated this Quarter Corner Single Section as Noted Found 1/2' Rebar with Schauber YPC Or as Noted 0 Surveyor: Dan Swenson L.S. 15279 P.O. Box 177 Townsend, Mt. 59644 Found 1/2" Rebar with Schauber YPC Or as Noted Set 1/2\* Rebar with Swenson OPC (No. 15279) Certificate of Clerk and Recorder: I. \_\_\_\_\_ Clerk and Recorder of Broadwater County, Montana, do hereby certify that the foregoing instrument was filed in my office at \_\_\_\_\_ o'clock, (am or pm), the \_\_\_\_\_ day of \_\_\_\_ AD\_, 20 \_\_\_ and recorded in Book \_\_\_\_ of Plats on Page \_\_\_\_\_ Decument No\_\_\_\_ Decument No\_\_\_\_\_ Set 1/2" Rebar with Swenson OPC (No. 15279) for 30' Witness Corner Sec 1 T.6N., R.1E & Sec. 36 T.7N., R.1E Family Transfer P Power Vault Schauber Surveying Septic Lid Point of Record Clerk and Recorder